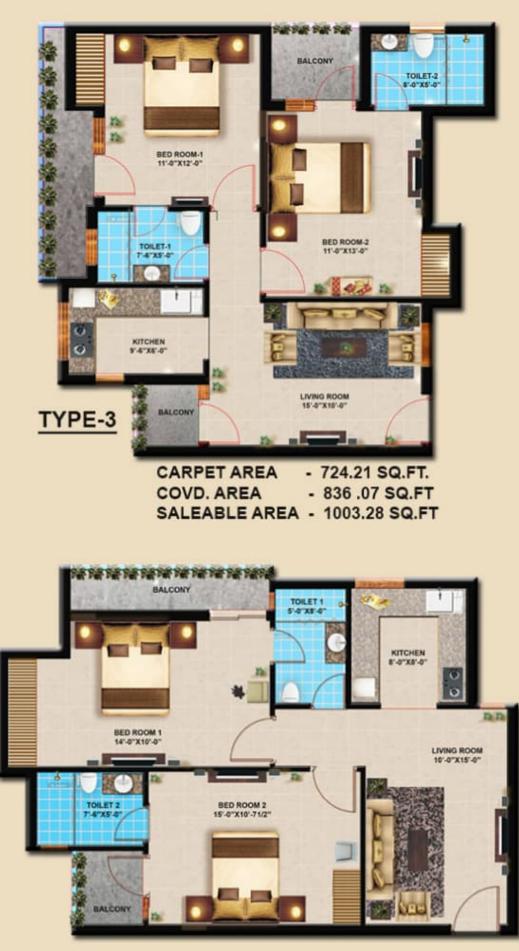

TYPE-4

CARPET AREA - 734.59 SQ.FT. COVD. AREA - 836 .61 SQ.FT SALEABLE AREA - 1004.10 SQ.FT