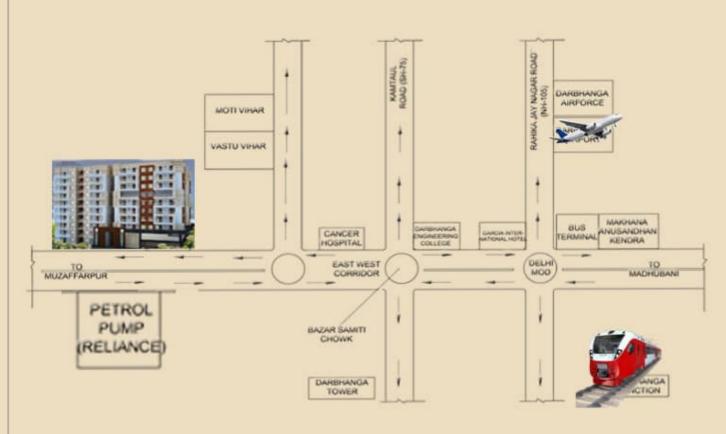

## Features that add BEAUTY TO LIVING

- \* Darbhanga Junction at 7 Kms.
- \* Darbhanga Airport at 5 Kms.
- \* Darbhanga Busstand at 4 Kms.
- \* Darbhanga Tower at 6 Kms.
- \* Darbhanga DMCH at 9 Kms.
- \* Car Washing Area.
- \* Wi Fi Facility
- \* CCTV Camera at Parking & Stairs
- \* Equipped with 4 Lifts by Kone /Schindler/Otis equivlalent.
- \* Gymnasium
- \* Water Body
- \* Centralized Dish Cable Facility at Top Roof.
- \* Intercom Facility
- \* Kids Play Ground
- \* 100% Power Backup for Common Service Area through solar panels
- \* Fire Fighting Facility
- Generator Backup for Lifts & Flats upto 500w (24x7)
- \* Swimming Pool
- \* Subscribed Commercial Space with mall.

Key / Plan

M/S GAURI ASHUTOSH BUILDCON PRIVATE LIMITED H.NO- 45, DIGHI TANK (NORTH), PROFESSOR COLONY LAL BAGH ,DARBHANGA, Darbhanga, Bihar, India 846004