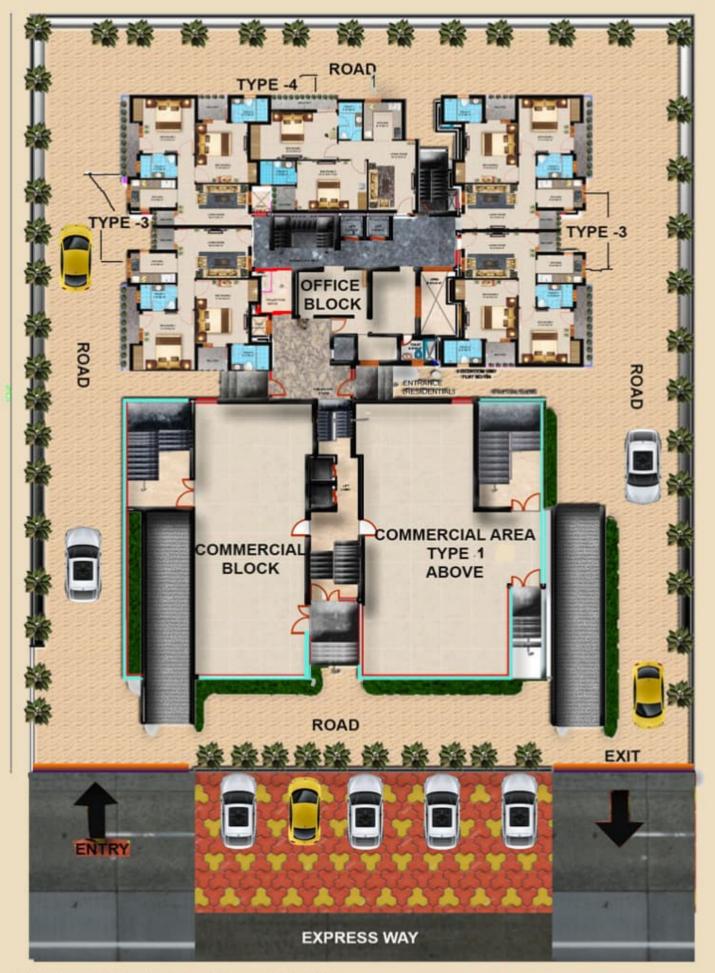

Key / Plan

M/S GAURI ASHUTOSH BUILDCON PRIVATE LIMITED H.NO- 45, DIGHI TANK (NORTH), PROFESSOR COLONY LAL BAGH ,DARBHANGA, Darbhanga, Bihar, India 846004