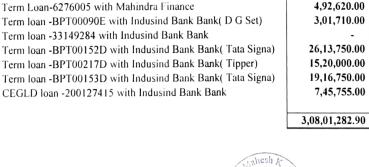

Term Loan-10566549 with HDB,Patna Term Loan-9937808 with HDB,Patna

Term Loan-7108494 with HDB, Patna

Term Loan-6588293 with HDB,Patna Term Loan-6275938 with Mahindra Finance

Term Loan-95338029 from HDFC Bank Ltd

8,66,073.00

8,66,073.00

4,21,322.66

14,57,377.00

14,57,377.00

14,57,480.00

9,87,151.00

9,74,184.00

4,77,305.48

26,51,722.00

19,20,880.00 6,49,420.00

3,95,020.00 17,80,000.00

3,22,66,883.86

| NOTE NO-5                                       |                |              |
|-------------------------------------------------|----------------|--------------|
| CURRENT LIABILITES                              | •              |              |
| Salary Payable                                  | ~              | 4,75,254.00  |
| Loans from Neeraj Kumar Rai                     | 4,89,995.28    | 10,00,000.00 |
| Advances from R D Complex                       | ~              | 25,18,000.00 |
| Sundary Creditors<br>As per Annexure-4 attached | 55,52,486.30   | 38,03,232.55 |
| R D Complex                                     | 26,10,500.00   | -            |
| R D Bricks                                      | 1,35,24,363.00 | -            |
| TDS Payable                                     | 26,68,607.00   | 10,70,000.00 |
| GST Payable                                     | -              | 1,73,451.51  |
|                                                 | 2,48,45,951.58 | 90,39,938.06 |
| NOTE NO-6                                       |                |              |
| SHORT TERM PROVISIONS                           |                |              |
| Audit Fees Payable                              | 45,000.00      | 45,000.00    |
| Provisions for Income Tax                       | 2,70,846.00    | 37,00,368.00 |
| Total (A)                                       | 3,15,846.00    | 37,45,368.00 |