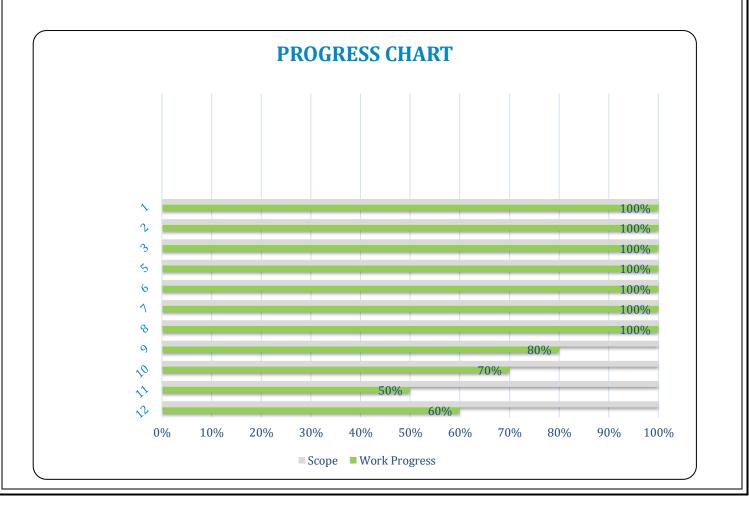

# V. Construction Progress of the Project

1. Building / Wing / Layout Number- Bhawani Complex (To beaded for each Building / Wing)

| S. No.<br>(1) | Tasks / Activity<br>(2)                                                                     | Percentage of Actual Work Done (As on<br>date of the Certificate)<br>(3) |
|---------------|---------------------------------------------------------------------------------------------|--------------------------------------------------------------------------|
| 1.            | Excavation (if any)                                                                         | 100%                                                                     |
| 2.            | Raft Works                                                                                  | 100%                                                                     |
| 3.            | Basements (if any)                                                                          | 100%                                                                     |
| 4.            | Podiums (if any)                                                                            | NA                                                                       |
| 5.            | Plinth                                                                                      | 100%                                                                     |
| 6.            | Stilt Floor                                                                                 | 100%                                                                     |
| 7.            | Slabs of Super Structure                                                                    | 100%                                                                     |
| 8.            | Internal walls, Internal Plaster, Floorings, Doors and Windows within Flats /Premises.      | 100%                                                                     |
| 9.            | Sanitary Fittings within the Flat/Premises,<br>Electrical Fittings within the Flat/Premises | 80%                                                                      |

| 10. | Staircases, Lifts Wells and Lobbies at each<br>Floor level, Overhead and Underground Water<br>Tanks.                                                                                                                                                                                                                                                                                                                                          | 70% |
|-----|-----------------------------------------------------------------------------------------------------------------------------------------------------------------------------------------------------------------------------------------------------------------------------------------------------------------------------------------------------------------------------------------------------------------------------------------------|-----|
| 11. | External plumbing and external plaster,<br>elevation, completion of terraces with<br>waterproofing of the Building/Wing.                                                                                                                                                                                                                                                                                                                      | 50% |
| 12. | Installation of Lifts, water pumps, Fire Fighting<br>Fittings and Equipment as per CFO NOC,<br>Electrical fittings, Mechanical<br>Equipment, compliance to conditions of<br>environment/CRZ NOC,<br>Finishing to entrance lobby/s, plinth<br>protection, paving of areas appurtenant to<br>Building/Wing, Compound Wall and all other<br>requirements as my be required to complete<br>project as per specifications in Agreement of<br>Sale. | 60% |
|     | Any other activities.                                                                                                                                                                                                                                                                                                                                                                                                                         |     |

#### XI. PERCENTAGE OF WORK ALONG WITH MILESTONE CHART Weather the project in progress is as per time schedule or lagging behind?

# Note- Vertical line represent Tasks / Activity of cconstruction given in (V. Construction Progress of the Project)