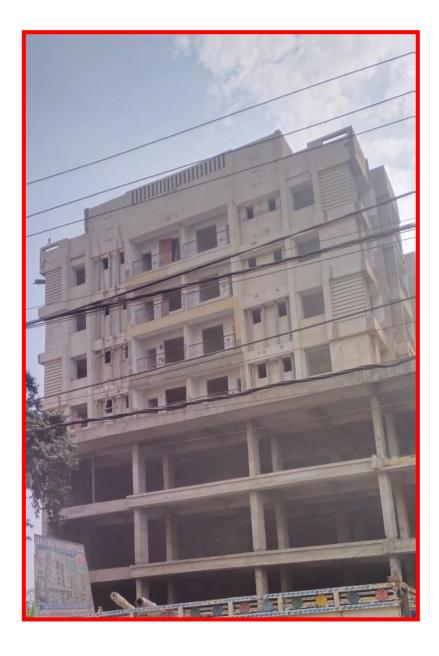

| VII.PH | VII.PHOTOGRAPH OF THE BLOCKS (EACH BLOCK) OF THE BUILDING |                                |  |  |  |  |
|--------|-----------------------------------------------------------|--------------------------------|--|--|--|--|
| (A)    | S. No.                                                    | Particulars                    |  |  |  |  |
|        | 1.                                                        | Front Elevation Attached Below |  |  |  |  |
|        | 2.                                                        | Rear Elevation Attached Below  |  |  |  |  |
|        | 3.                                                        | Side Elevation Attached Below  |  |  |  |  |
| (B)    |                                                           | Photograph of each floor       |  |  |  |  |

## Project Site Photographs